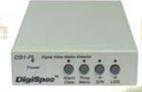

## Digital Outdoor Video Motion Detector

Uncomprimised value in a stand alone or rack mounted Outdoor Video Motion Detection product. Utilizing solid state video processing the DS1-PL is able analyse the video image up 30 times per second to achieve the fastest motion detection product on the market today. In combination with the internal DSP and High Speed Microprocessor the DS1-PL can deliver high performance in all kinds of conditions and applications.