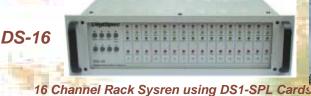

## Digital Outdoor Video Motion Detector

Uncomprimised value in a stand alone or rack mounted Outdoor Video Motion Detection product. Utilizing solid state video processing the DS1-PL is able analyse the video image up 30 times per second to achieve the fastest motion detection product on the market today. In combination with the internal DSP and High Speed Microprocessor the DS1-PL can deliver high performance in all kinds of conditions and applications.